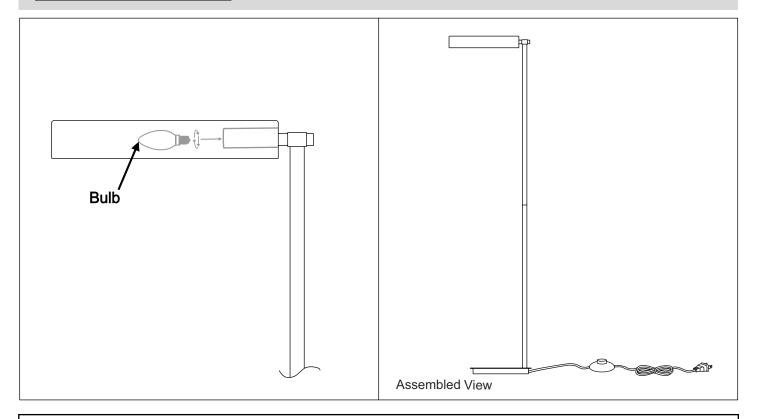

### **Bulb Installation**

Insert Bulbs (not included) into the socket and rotate it in clockwise to secure. Restore power to the circuit at this time and check for proper lighting operation. Assembly is now complete and the product is ready for use.