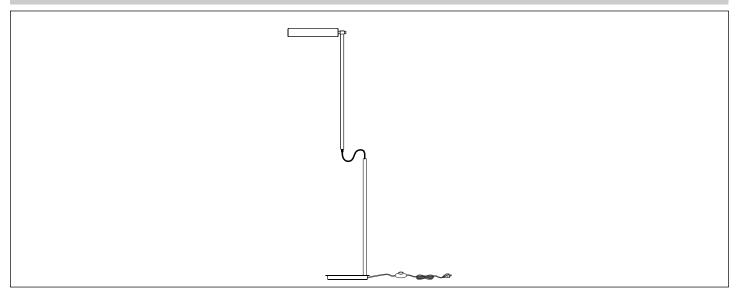

# Assembly Step

Align stem section on top of each other and rotate upper section clockwise to secure.