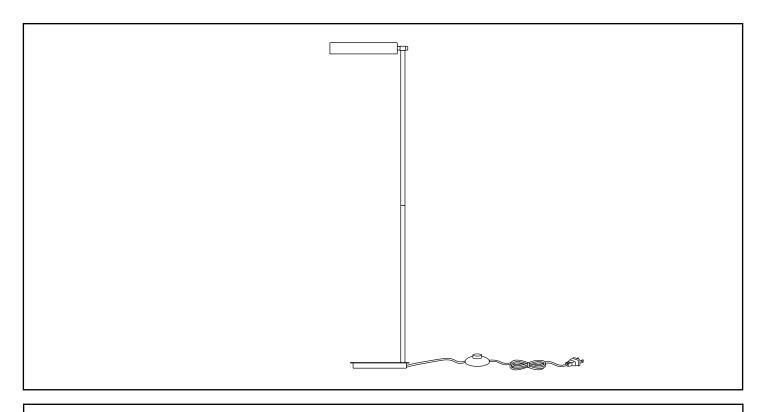

# **Component List**

| LABEL | COMPONENT | DESCRIPTION | QTY |
|-------|-----------|-------------|-----|
| A     |           | LAMP BASE   | 1   |

# Assembly Step

Align stem section on top of each other and rotate upper section clockwise to secure.