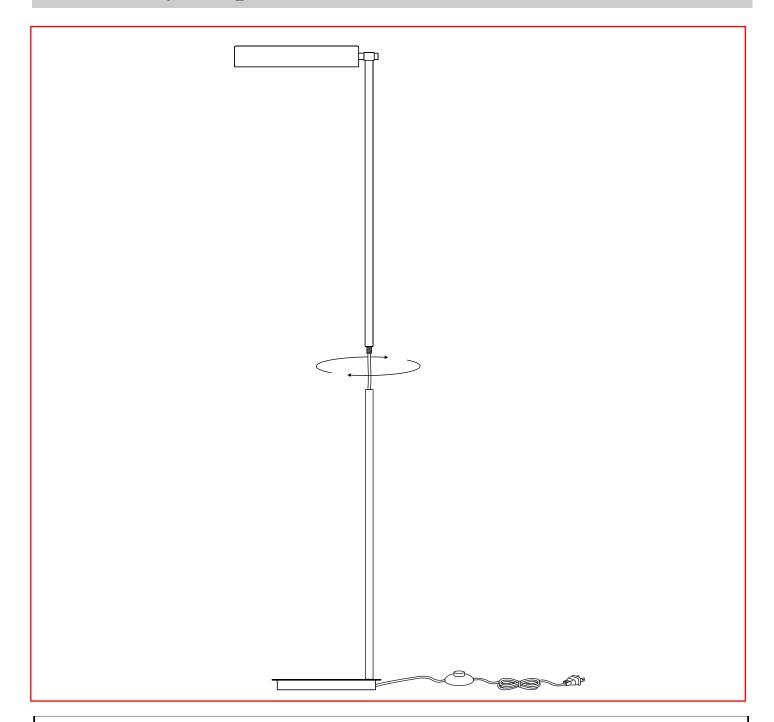

# Assembly Step

Align stem section on top of each other and rotate upper section clockwise to secure.